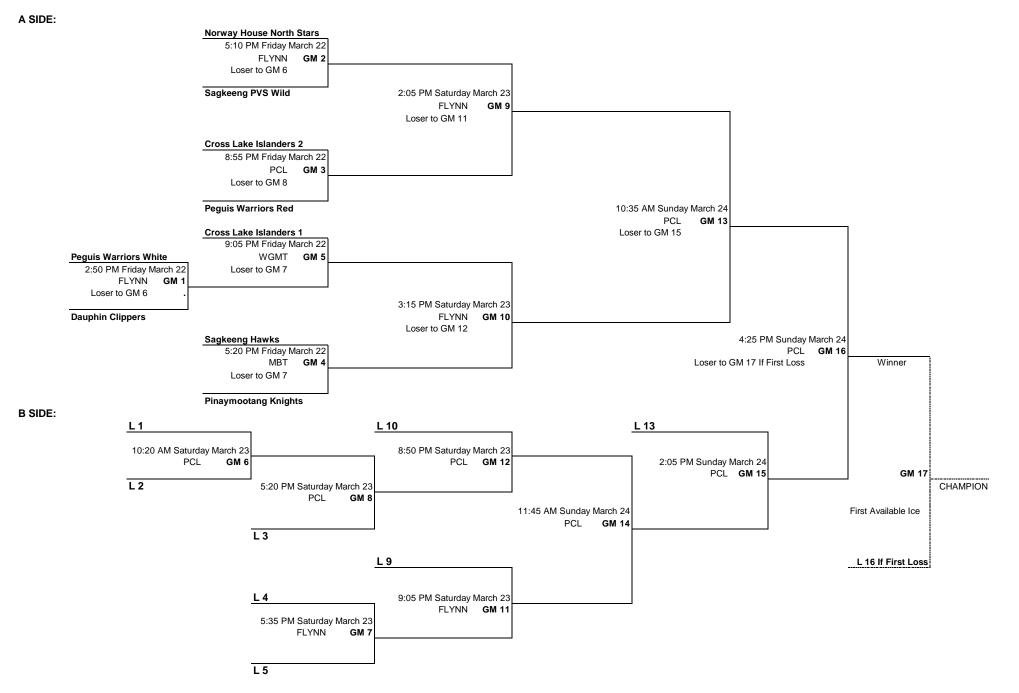

|  |
| GM 24 | 3:20 PM Sunday March 24    | WGMT        | Away         | 5th Winner GM 19                        |                                |  |
| GM 25 | 4:25 PM Sunday March 24    | WGMT        | Home         | Loser GM 21                             | Loser GM 22                    |  |
| GM 26 | 4:25 PM Sunday March 24    | WGMT        | Away         | Winner GM 21 Winner GM 22               |                                |  |



## 34th Annual MICEC Indigenous Minor Hockey Tournament

U11 DIVISION





#### 34th Annual MICEC Indigenous Minor Hockey Tournament U13 DIVISION



34th Annual MICEC Indigenous Minor Hockey Tournament



U15 DIVISION



NOT TO A CONTRACT OF THE OWNER

### 34th Annual MICEC Indigenous Minor Hockey Tournament U18 DIVISION





# 34th Annual MICEC Indigenous Minor Hockey Tournament U18 FEMALE DIVISION

|      | Date                       | <u>Rink</u> | Home                     | Away                     |  |
|------|----------------------------|-------------|--------------------------|--------------------------|--|
| GM 1 | 4:15 PM Friday March 22    | PCL         | Peguis Warriors          | Cross Lake Islanders     |  |
| GM 2 | 10:20 AM Saturday March 23 | MBT         | Norway House North Stars | Peguis Warriors          |  |
| GM 3 | 6:45 PM Saturday March 23  | FLYNN       | Cross Lake Islanders     | Norway House North Stars |  |
|      |                            |             |                          |                          |  |
| GM 4 | 8:00 AM Sunday March 24    | MBT         | 2nd in Round R